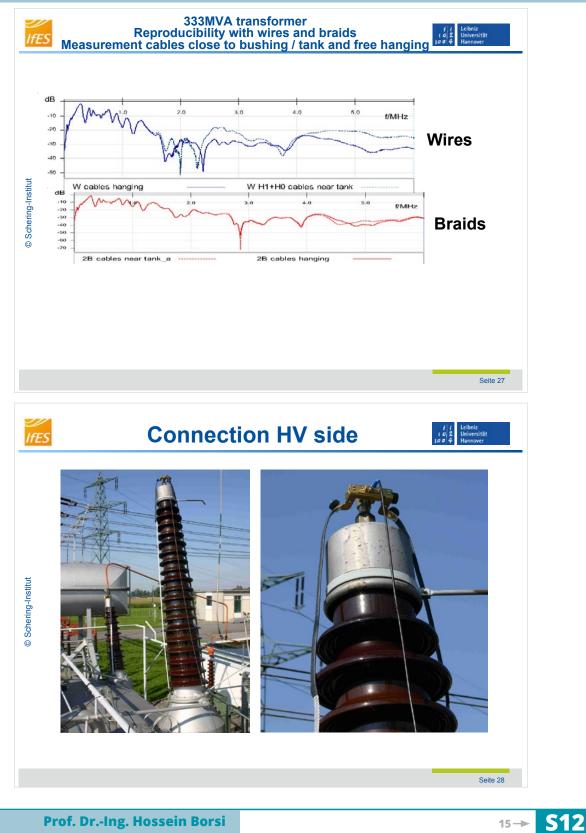

Detection of winding faults with frequency response analysis (FRA)

### **Prof. Dr.-Ing. Hossein Borsi** University of Hannover



























## Detection of winding faults with frequency response analysis (FRA)



Prof. Dr.-Ing. Hossein Borsi

















### Detection of winding faults with frequency response analysis (FRA)



### Prof. Dr.-Ing. Hossein Borsi



### Detection of winding faults with frequency response analysis (FRA)



11→ **S12** 





























### Detection of winding faults with frequency response analysis (FRA)



**S12** - 18

Prof. Dr.-Ing. Hossein Borsi



















## Detection of winding faults with frequency response analysis (FRA)



Prof. Dr.-Ing. Hossein Borsi