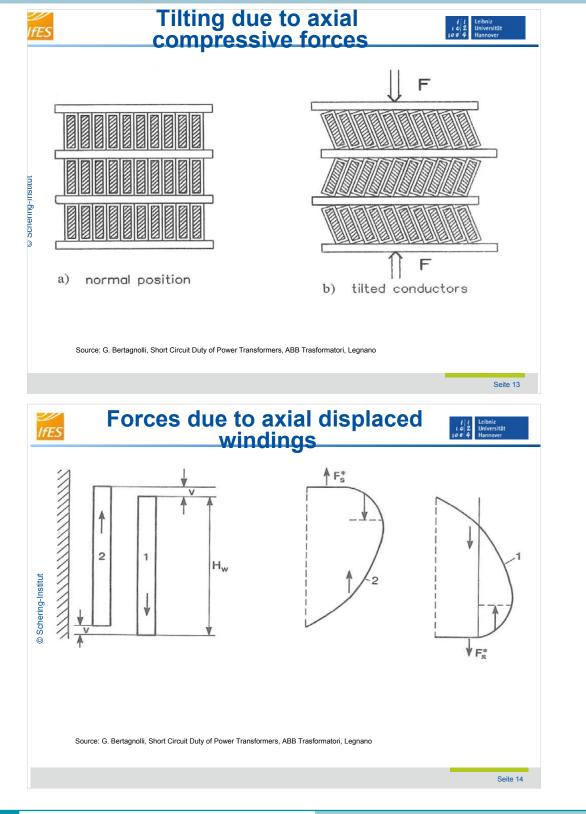

Detection of winding faults with frequency response analysis (FRA)

### **Prof. Dr.-Ing. Hossein Borsi** University of Hannover



























## Detection of winding faults with frequency response analysis (FRA)



Prof. Dr.-Ing. Hossein Borsi

















### Detection of winding faults with frequency response analysis (FRA)



### Prof. Dr.-Ing. Hossein Borsi



### Detection of winding faults with frequency response analysis (FRA)



11→ **S12** 





























### Detection of winding faults with frequency response analysis (FRA)



**S12** - 18

Prof. Dr.-Ing. Hossein Borsi



















## Detection of winding faults with frequency response analysis (FRA)



Prof. Dr.-Ing. Hossein Borsi