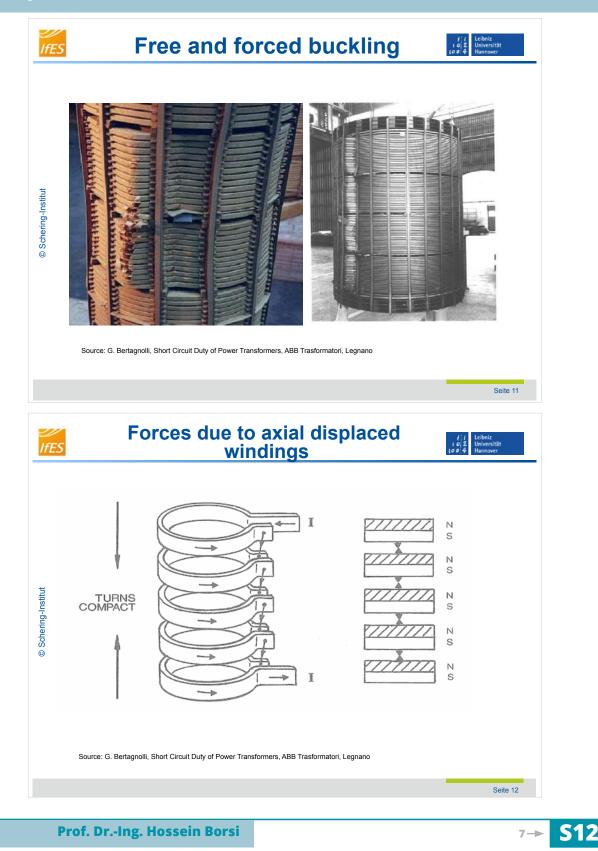

Detection of winding faults with frequency response analysis (FRA)

### **Prof. Dr.-Ing. Hossein Borsi** University of Hannover



























## Detection of winding faults with frequency response analysis (FRA)



Prof. Dr.-Ing. Hossein Borsi

















### Detection of winding faults with frequency response analysis (FRA)



### Prof. Dr.-Ing. Hossein Borsi



### Detection of winding faults with frequency response analysis (FRA)



11→ **S12** 





























### Detection of winding faults with frequency response analysis (FRA)



**S12** - 18

Prof. Dr.-Ing. Hossein Borsi



















## Detection of winding faults with frequency response analysis (FRA)



Prof. Dr.-Ing. Hossein Borsi