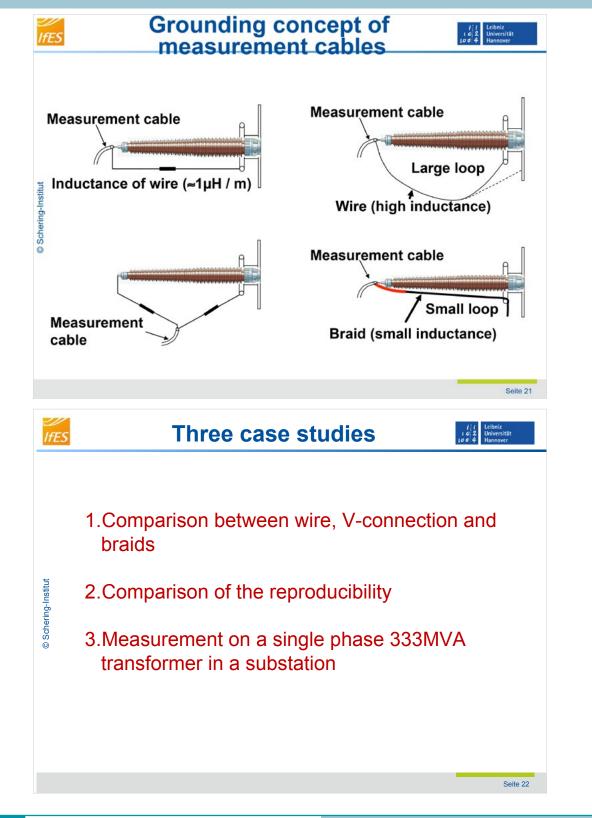

Detection of winding faults with frequency response analysis (FRA)

### **Prof. Dr.-Ing. Hossein Borsi** University of Hannover



























## Detection of winding faults with frequency response analysis (FRA)



Prof. Dr.-Ing. Hossein Borsi

















### Detection of winding faults with frequency response analysis (FRA)



### Prof. Dr.-Ing. Hossein Borsi



### Detection of winding faults with frequency response analysis (FRA)



11→ **S12** 





























### Detection of winding faults with frequency response analysis (FRA)



**S12** - 18

Prof. Dr.-Ing. Hossein Borsi



















## Detection of winding faults with frequency response analysis (FRA)



Prof. Dr.-Ing. Hossein Borsi