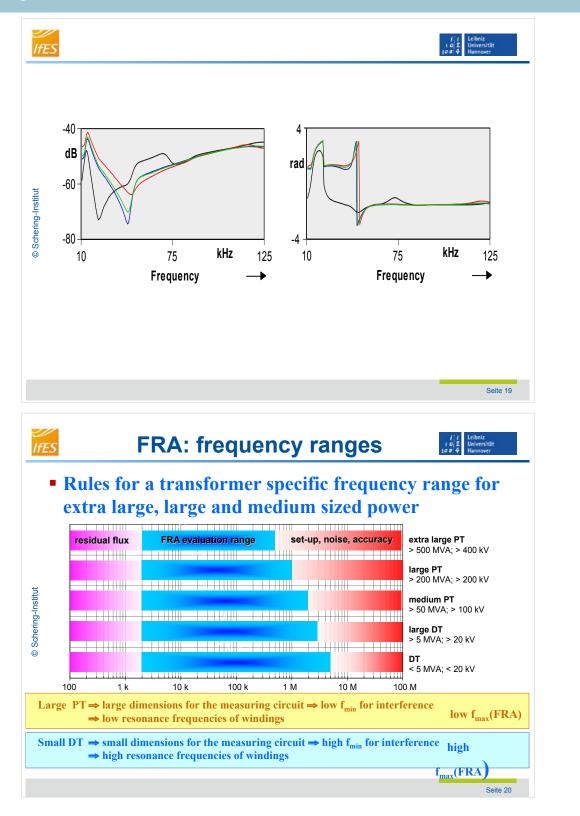

Detection of winding faults with frequency response analysis (FRA)

### **Prof. Dr.-Ing. Hossein Borsi** University of Hannover



























## Detection of winding faults with frequency response analysis (FRA)



Prof. Dr.-Ing. Hossein Borsi

















### Detection of winding faults with frequency response analysis (FRA)



### Prof. Dr.-Ing. Hossein Borsi



### Detection of winding faults with frequency response analysis (FRA)



11→ **S12** 





























### Detection of winding faults with frequency response analysis (FRA)



**S12** - 18

Prof. Dr.-Ing. Hossein Borsi



















## Detection of winding faults with frequency response analysis (FRA)



Prof. Dr.-Ing. Hossein Borsi