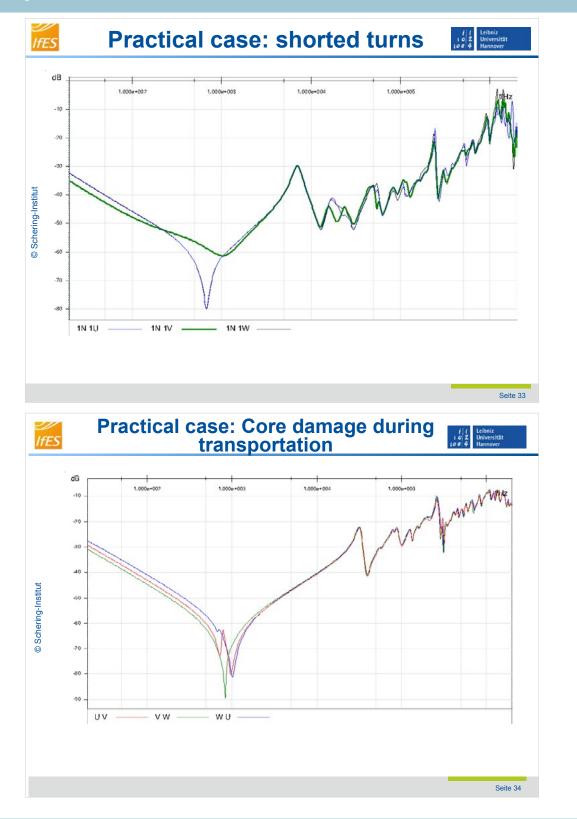

Detection of winding faults with frequency response analysis (FRA)

### **Prof. Dr.-Ing. Hossein Borsi** University of Hannover



























## Detection of winding faults with frequency response analysis (FRA)



Prof. Dr.-Ing. Hossein Borsi

















### Detection of winding faults with frequency response analysis (FRA)



### Prof. Dr.-Ing. Hossein Borsi



### Detection of winding faults with frequency response analysis (FRA)



11→ **S12** 





























### Detection of winding faults with frequency response analysis (FRA)



**S12** - 18

Prof. Dr.-Ing. Hossein Borsi



















## Detection of winding faults with frequency response analysis (FRA)



Prof. Dr.-Ing. Hossein Borsi