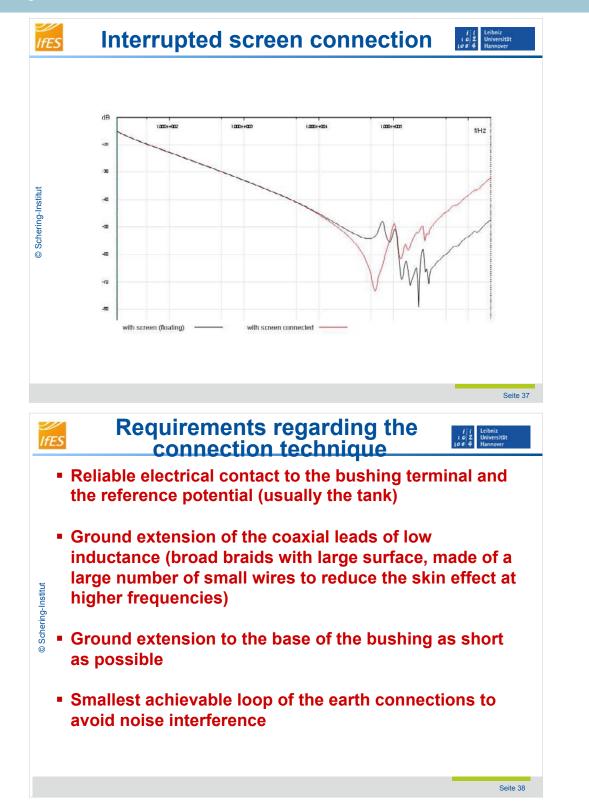

Detection of winding faults with frequency response analysis (FRA)

### **Prof. Dr.-Ing. Hossein Borsi** University of Hannover



























## Detection of winding faults with frequency response analysis (FRA)



Prof. Dr.-Ing. Hossein Borsi

















### Detection of winding faults with frequency response analysis (FRA)



### Prof. Dr.-Ing. Hossein Borsi



### Detection of winding faults with frequency response analysis (FRA)



11→ **S12** 





























### Detection of winding faults with frequency response analysis (FRA)



**S12** - 18

Prof. Dr.-Ing. Hossein Borsi



















## Detection of winding faults with frequency response analysis (FRA)



Prof. Dr.-Ing. Hossein Borsi