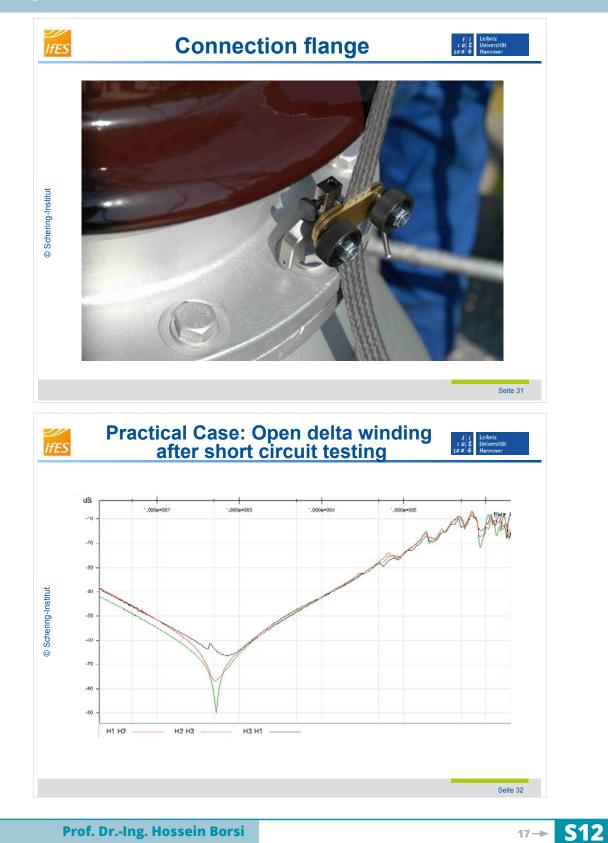

Detection of winding faults with frequency response analysis (FRA)

### **Prof. Dr.-Ing. Hossein Borsi** University of Hannover



























## Detection of winding faults with frequency response analysis (FRA)



Prof. Dr.-Ing. Hossein Borsi

















### Detection of winding faults with frequency response analysis (FRA)



### Prof. Dr.-Ing. Hossein Borsi



### Detection of winding faults with frequency response analysis (FRA)



11→ **S12** 





























### Detection of winding faults with frequency response analysis (FRA)



**S12** - 18

Prof. Dr.-Ing. Hossein Borsi



















## Detection of winding faults with frequency response analysis (FRA)



Prof. Dr.-Ing. Hossein Borsi