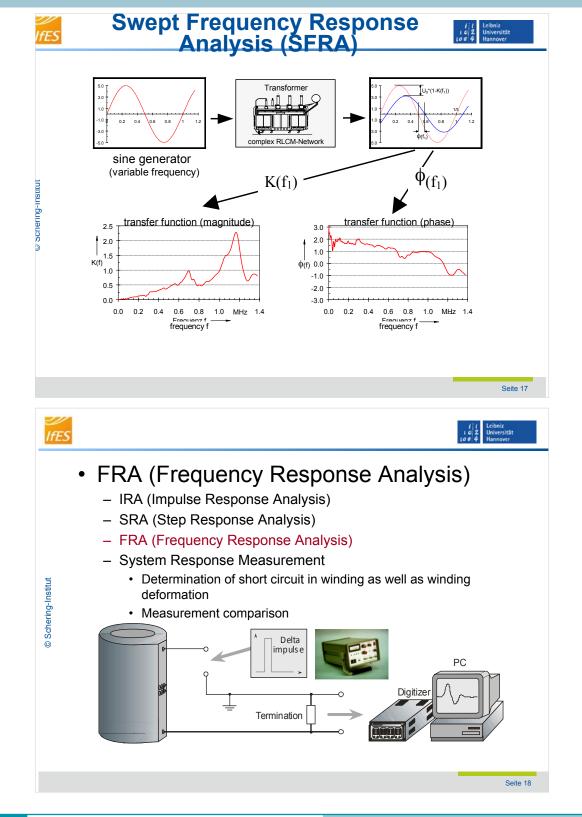

Detection of winding faults with frequency response analysis (FRA)

### **Prof. Dr.-Ing. Hossein Borsi** University of Hannover



























## Detection of winding faults with frequency response analysis (FRA)



Prof. Dr.-Ing. Hossein Borsi

















### Detection of winding faults with frequency response analysis (FRA)



### Prof. Dr.-Ing. Hossein Borsi



### Detection of winding faults with frequency response analysis (FRA)



11→ **S12** 





























### Detection of winding faults with frequency response analysis (FRA)



**S12** - 18

Prof. Dr.-Ing. Hossein Borsi



















## Detection of winding faults with frequency response analysis (FRA)



Prof. Dr.-Ing. Hossein Borsi