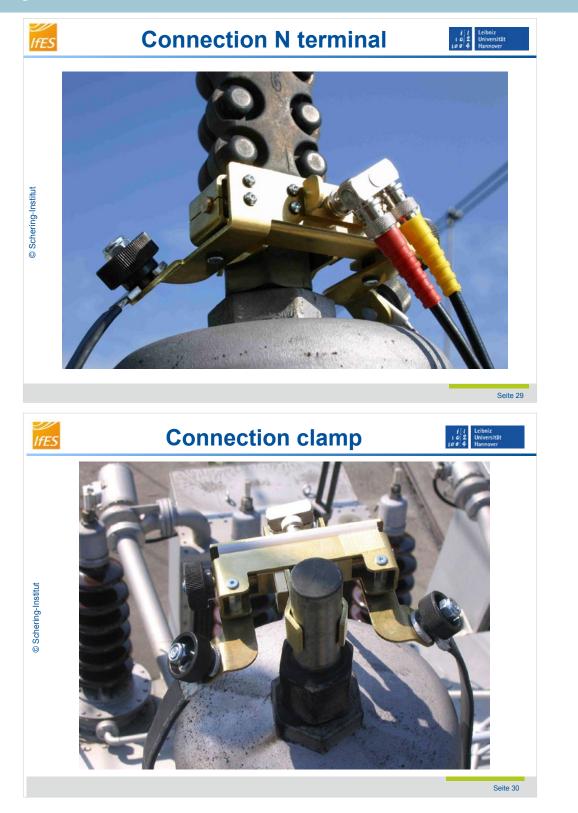

Detection of winding faults with frequency response analysis (FRA)

### **Prof. Dr.-Ing. Hossein Borsi** University of Hannover



























## Detection of winding faults with frequency response analysis (FRA)



Prof. Dr.-Ing. Hossein Borsi

















### Detection of winding faults with frequency response analysis (FRA)



### Prof. Dr.-Ing. Hossein Borsi



### Detection of winding faults with frequency response analysis (FRA)



11→ **S12** 





























### Detection of winding faults with frequency response analysis (FRA)



**S12** - 18

Prof. Dr.-Ing. Hossein Borsi



















## Detection of winding faults with frequency response analysis (FRA)



Prof. Dr.-Ing. Hossein Borsi