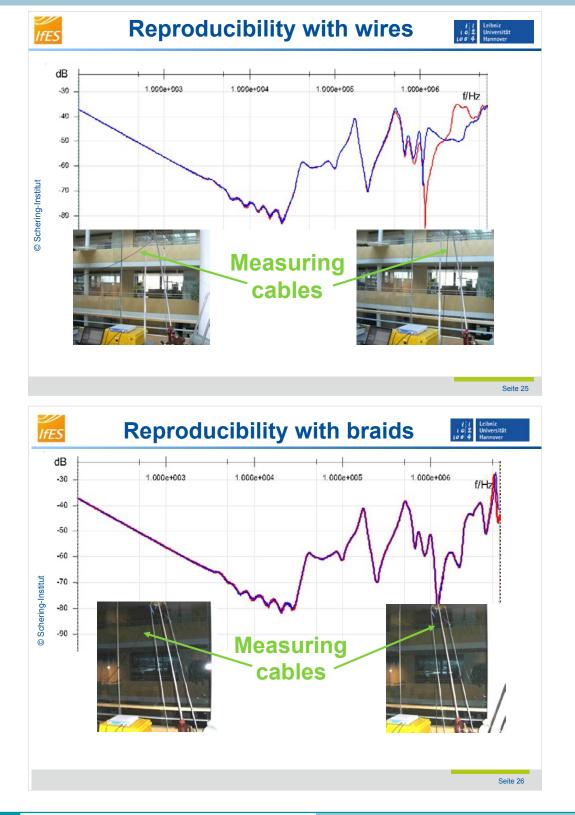

Detection of winding faults with frequency response analysis (FRA)

### **Prof. Dr.-Ing. Hossein Borsi** University of Hannover



























## Detection of winding faults with frequency response analysis (FRA)



Prof. Dr.-Ing. Hossein Borsi

















### Detection of winding faults with frequency response analysis (FRA)



### Prof. Dr.-Ing. Hossein Borsi



### Detection of winding faults with frequency response analysis (FRA)



11→ **S12** 





























### Detection of winding faults with frequency response analysis (FRA)



**S12** - 18

Prof. Dr.-Ing. Hossein Borsi



















## Detection of winding faults with frequency response analysis (FRA)



Prof. Dr.-Ing. Hossein Borsi