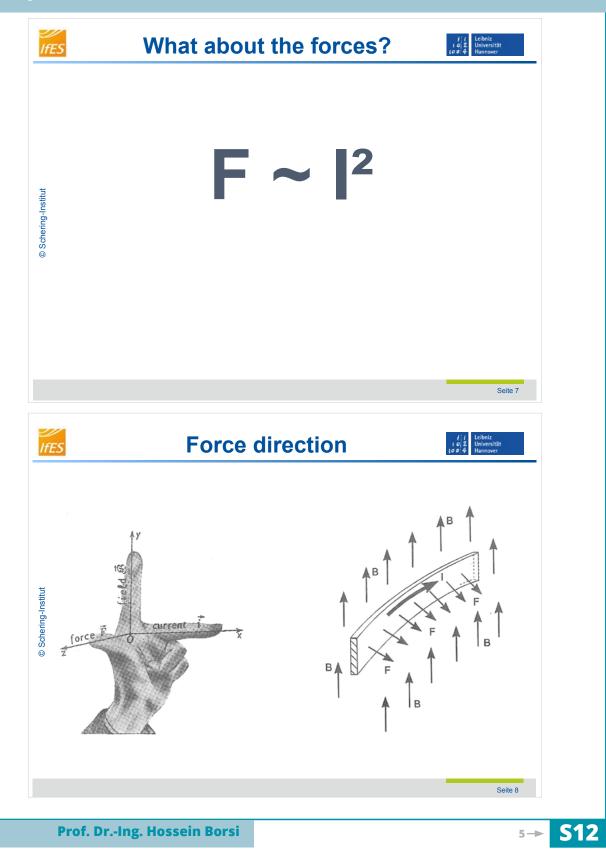

Detection of winding faults with frequency response analysis (FRA)

### **Prof. Dr.-Ing. Hossein Borsi** University of Hannover



























## Detection of winding faults with frequency response analysis (FRA)



Prof. Dr.-Ing. Hossein Borsi

















### Detection of winding faults with frequency response analysis (FRA)



### Prof. Dr.-Ing. Hossein Borsi



### Detection of winding faults with frequency response analysis (FRA)



11→ **S12** 





























### Detection of winding faults with frequency response analysis (FRA)



**S12** - 18

Prof. Dr.-Ing. Hossein Borsi



















## Detection of winding faults with frequency response analysis (FRA)



Prof. Dr.-Ing. Hossein Borsi