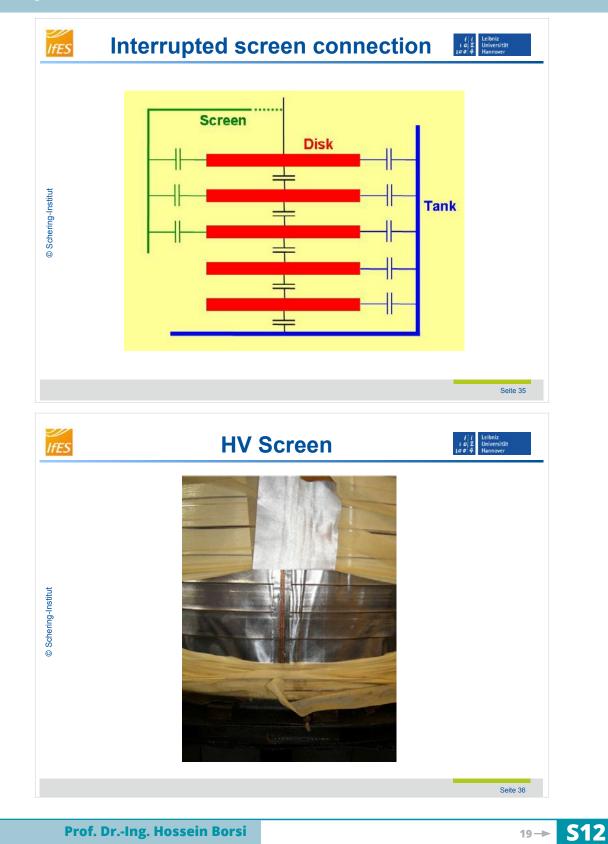

Detection of winding faults with frequency response analysis (FRA)

### **Prof. Dr.-Ing. Hossein Borsi** University of Hannover



























## Detection of winding faults with frequency response analysis (FRA)



Prof. Dr.-Ing. Hossein Borsi

















### Detection of winding faults with frequency response analysis (FRA)



### Prof. Dr.-Ing. Hossein Borsi



### Detection of winding faults with frequency response analysis (FRA)



11→ **S12** 





























### Detection of winding faults with frequency response analysis (FRA)



**S12** - 18

Prof. Dr.-Ing. Hossein Borsi



















## Detection of winding faults with frequency response analysis (FRA)



Prof. Dr.-Ing. Hossein Borsi