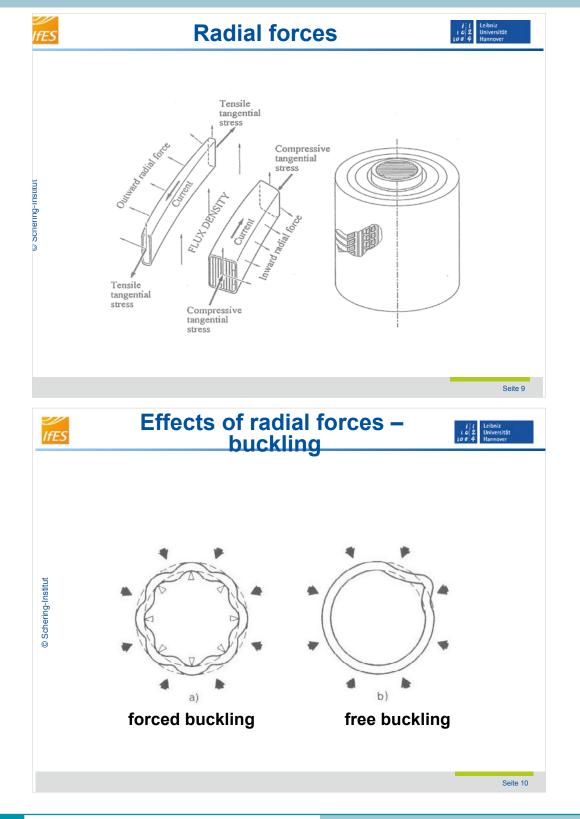

Detection of winding faults with frequency response analysis (FRA)

### **Prof. Dr.-Ing. Hossein Borsi** University of Hannover



























## Detection of winding faults with frequency response analysis (FRA)



Prof. Dr.-Ing. Hossein Borsi

















### Detection of winding faults with frequency response analysis (FRA)



### Prof. Dr.-Ing. Hossein Borsi



### Detection of winding faults with frequency response analysis (FRA)



11→ **S12** 





























### Detection of winding faults with frequency response analysis (FRA)



**S12** - 18

Prof. Dr.-Ing. Hossein Borsi



















## Detection of winding faults with frequency response analysis (FRA)



Prof. Dr.-Ing. Hossein Borsi