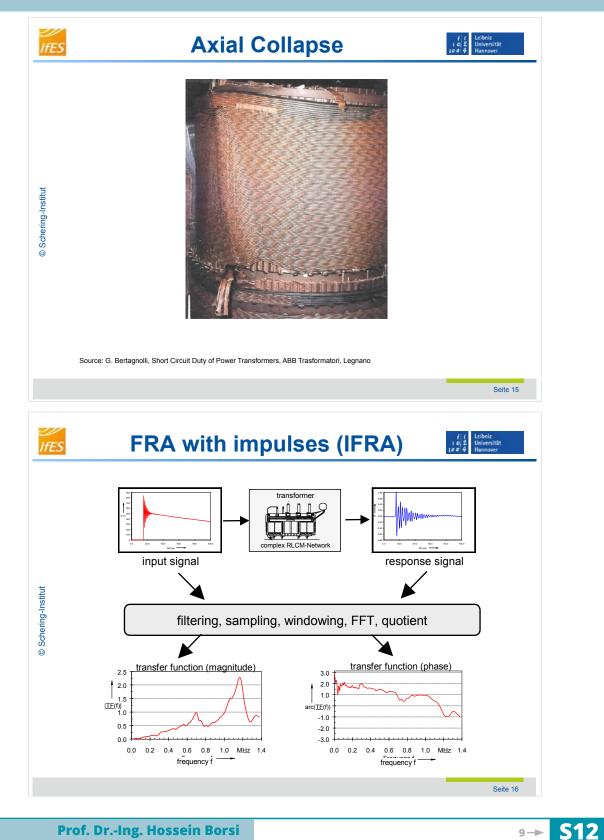

Detection of winding faults with frequency response analysis (FRA)

### **Prof. Dr.-Ing. Hossein Borsi** University of Hannover



























## Detection of winding faults with frequency response analysis (FRA)



Prof. Dr.-Ing. Hossein Borsi

















### Detection of winding faults with frequency response analysis (FRA)



### Prof. Dr.-Ing. Hossein Borsi



### Detection of winding faults with frequency response analysis (FRA)



11→ **S12** 





























### Detection of winding faults with frequency response analysis (FRA)



**S12** - 18

Prof. Dr.-Ing. Hossein Borsi



















## Detection of winding faults with frequency response analysis (FRA)



Prof. Dr.-Ing. Hossein Borsi