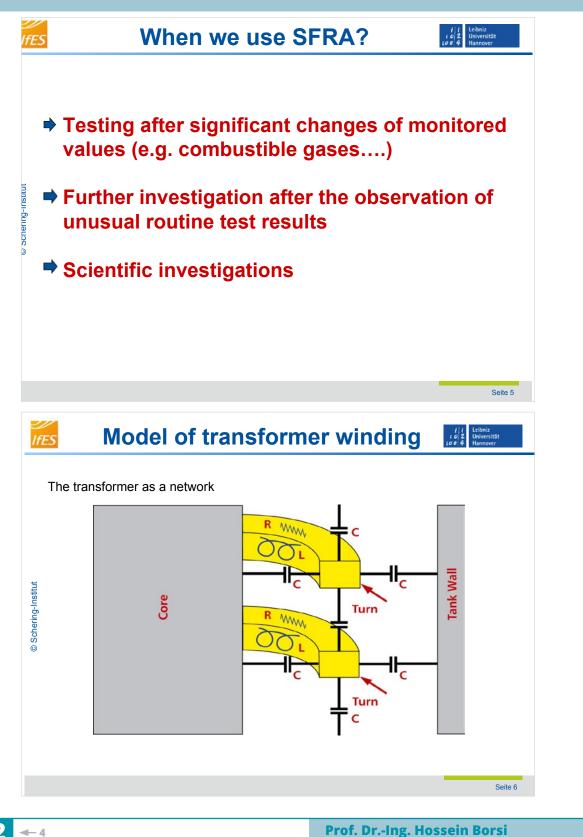

Detection of winding faults with frequency response analysis (FRA)

### **Prof. Dr.-Ing. Hossein Borsi** University of Hannover



























## Detection of winding faults with frequency response analysis (FRA)



Prof. Dr.-Ing. Hossein Borsi

















### Detection of winding faults with frequency response analysis (FRA)



### Prof. Dr.-Ing. Hossein Borsi



### Detection of winding faults with frequency response analysis (FRA)



11→ **S12** 





























### Detection of winding faults with frequency response analysis (FRA)



**S12** - 18

Prof. Dr.-Ing. Hossein Borsi



















## Detection of winding faults with frequency response analysis (FRA)



Prof. Dr.-Ing. Hossein Borsi