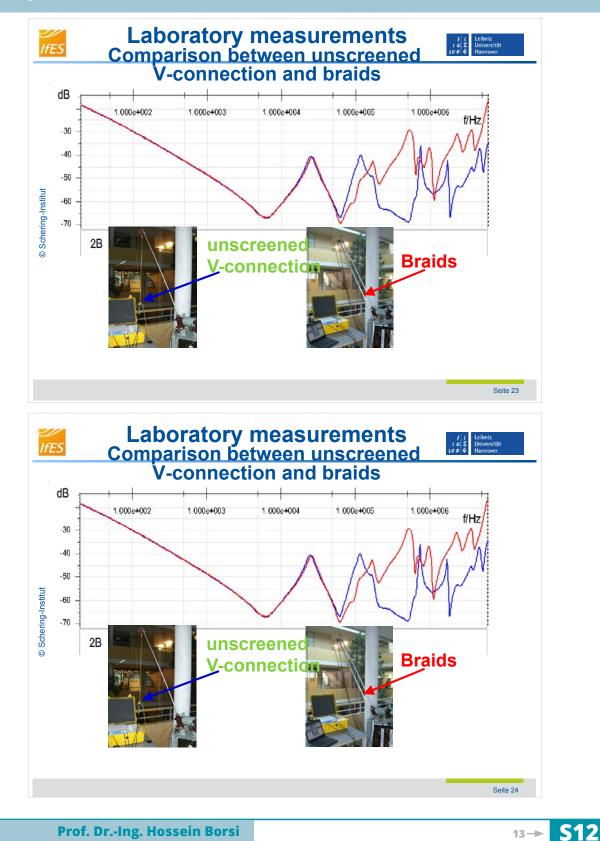

Detection of winding faults with frequency response analysis (FRA)

### **Prof. Dr.-Ing. Hossein Borsi** University of Hannover



























## Detection of winding faults with frequency response analysis (FRA)



Prof. Dr.-Ing. Hossein Borsi

















### Detection of winding faults with frequency response analysis (FRA)



### Prof. Dr.-Ing. Hossein Borsi



### Detection of winding faults with frequency response analysis (FRA)



11→ **S12** 





























### Detection of winding faults with frequency response analysis (FRA)



**S12** - 18

Prof. Dr.-Ing. Hossein Borsi



















## Detection of winding faults with frequency response analysis (FRA)



Prof. Dr.-Ing. Hossein Borsi